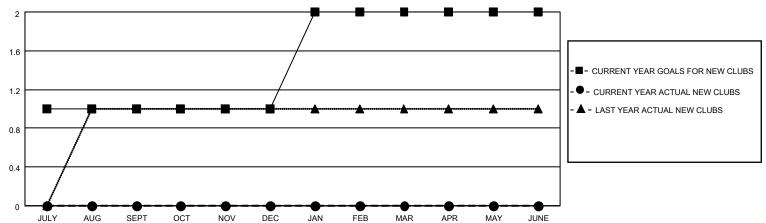

#### GOALS AND ACTUAL NEW CLUBS CUMULATIVE

### District 12 O

| Clubs RESULTS FOR 2021-2022 |               |           |               | Members               |                        |                         |                                                    |
|-----------------------------|---------------|-----------|---------------|-----------------------|------------------------|-------------------------|----------------------------------------------------|
|                             |               |           |               | RESULTS FOR 2021-2022 |                        |                         |                                                    |
| QUARTER                     | NEW CLUB GOAL | NEW CLUBS | DROPPED CLUBS | QUARTER MEME          | BER GROWTH NET<br>GOAL | MEMBER GROWTH<br>ACTUAL | DROPPED<br>MEMBERS ACTUAL<br>(including transfers) |
| JULY/AUG/SEPT               | 1             | 0         | 0             | JULY/AUG/SEPT         | 3                      | 26                      | 21                                                 |
| OCT/NOV/DEC                 | 0             | 0         | 1             | OCT/NOV/DEC           | 2                      | 26                      | 52                                                 |
| JAN/FEB/MAR                 | 1             | 0         | 0             | JAN/FEB/MAR           | 4                      | 22                      | 25                                                 |
| APR/MAY/JUNE                | 0             | 0         | 0             | APR/MAY/JUNE          | 4                      | 9                       | 17                                                 |