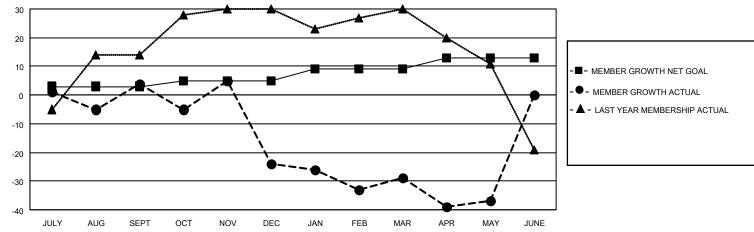

#### GOALS AND ACTUAL MEMBERS CUMULATIVE

| DROPPED CLUBS: 1 |     | 13 CLUBS OF 37 ADDED 1 OR<br>MORE NEW MEMBERS | GENDER DISTRIBUTION                      |           |  |
|------------------|-----|-----------------------------------------------|------------------------------------------|-----------|--|
|                  |     | WORE NEW WEINBERS                             | MALE 453 (60.48%)<br>FEMALE 296 (39.52%) |           |  |
|                  |     |                                               |                                          |           |  |
| DROPPED MEMBERS  |     |                                               | NON BINARY                               | 0 (0.00%) |  |
|                  |     |                                               | PREFER NOT TO ANSWER                     | 0 (0.00%) |  |
| DECEASED         | 14  |                                               |                                          |           |  |
| CLUB CANCELLED   | 24  | CLICK HERE FOR CUMULATIVE                     | TOTAL FAMILY UNIT MEMBERS                | 192       |  |
| OTHER            | 77  | MEMBERSHIP DATA                               |                                          |           |  |
| TOTAL            | 115 |                                               | FAMILY MEMBERS PAYING HALF DUES 98       |           |  |
|                  |     |                                               |                                          |           |  |

### District 12 O

| Clubs RESULTS FOR 2021-2022 |               |           |               | Members               |                        |                         |                                                    |
|-----------------------------|---------------|-----------|---------------|-----------------------|------------------------|-------------------------|----------------------------------------------------|
|                             |               |           |               | RESULTS FOR 2021-2022 |                        |                         |                                                    |
| QUARTER                     | NEW CLUB GOAL | NEW CLUBS | DROPPED CLUBS | QUARTER MEME          | BER GROWTH NET<br>GOAL | MEMBER GROWTH<br>ACTUAL | DROPPED<br>MEMBERS ACTUAL<br>(including transfers) |
| JULY/AUG/SEPT               | 1             | 0         | 0             | JULY/AUG/SEPT         | 3                      | 26                      | 21                                                 |
| OCT/NOV/DEC                 | 0             | 0         | 1             | OCT/NOV/DEC           | 2                      | 26                      | 52                                                 |
| JAN/FEB/MAR                 | 1             | 0         | 0             | JAN/FEB/MAR           | 4                      | 22                      | 25                                                 |
| APR/MAY/JUNE                | 0             | 0         | 0             | APR/MAY/JUNE          | 4                      | 9                       | 17                                                 |